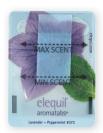

Lavender-Peppermint

Lavandula angustifolia-Mentha piperita

Lasts up to 8 hours

Lavender-Sandalwood

Lavandula angustifolia-Santalum album

Lasts up to 24 hours

QTY 50 / box

Lavender

## Elequil Aromatabs® aromatherapy has a unique controlled delivery system:

- easy application method
- hands-free aromatherapy that adheres to gown or clothing
- allows minimum and maximum aroma exposure
- lasts 8 hours or more
- transfers to patient's clothing upon discharge
- easy to dispose