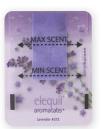

Lavender-Peppermint

Lavandula angustifolia-Mentha piperita

Lasts up to 8 hours

Lavender-Sandalwood

Lavandula angustifolia-Santalum album

Lasts up to 24 hours

QTY 50 / box

Lavender

## Elequil Aromatabs® aromatherapy has a unique controlled delivery system:

- easy application method
- hands-free aromatherapy that adheres to gown or clothing
- allows minimum and maximum aroma exposure
- lasts 8 hours or more
- transfers to patient's clothing upon discharge
- easy to dispose