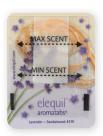

Lavender-Peppermint

Lavandula angustifolia-Mentha piperita

Lasts up to 8 hours

Lavender-Sandalwood

Lavandula angustifolia-Santalum album

Lasts up to 24 hours

QTY 50 / box

Lavender

## Elequil Aromatabs® aromatherapy has a unique controlled delivery system:

- easy application method
- hands-free aromatherapy that adheres to gown or clothing
- allows minimum and maximum aroma exposure
- lasts 8 hours or more
- transfers to patient's clothing upon discharge
- easy to dispose